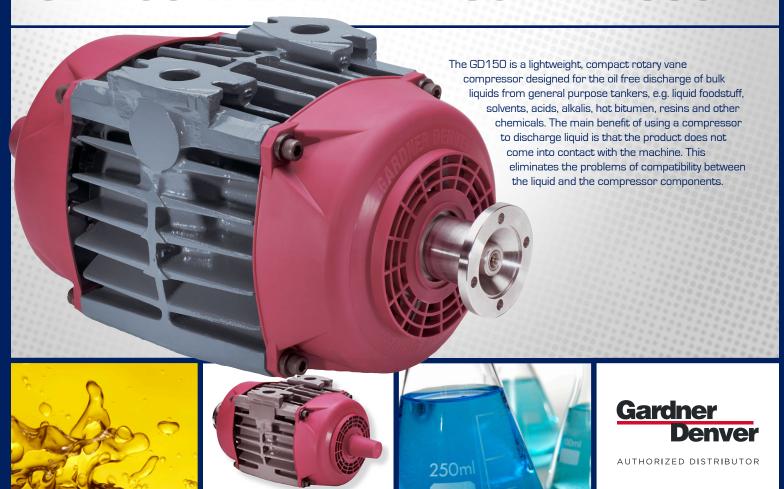

## **GD 150 VANE TYPE COMPRESSOR**

The Standard Package consists of the following equipment:

- Basic GD150 machine and mounting kit
- Induction kit including cyclonic inlet filter
- Relief valve
- Check valve
- Stainless steel discharge flange pack

General Design: The machine is an oil free sliding vane design supported by bearing arrangements at both ends of the rotor. All the components used in the main bore cavity are hard anodized aluminum or stainless steel to maximize the resistance to atmospheric corrosion.