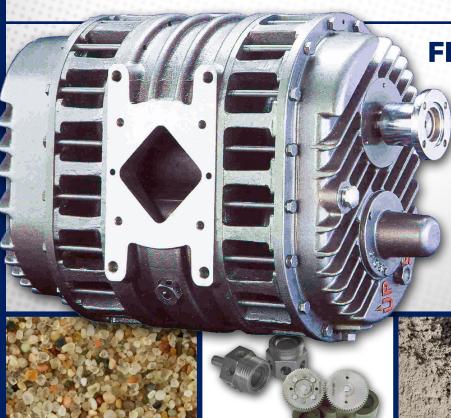

## GARDNER DENVER® D807 & D907 ROTARY LOBE TRUCK BLOWERS

## **FEATURES & BENEFITS**

- Up to 20 psi continuous duty pressure rating (D807 only)
- Oil lubrication at both ends reduces bearing temperature and eliminates the need for greasing
- Diamond port design greatly reduces noise and airflow pulsations
- Heat dissipation ribbing on body, end plates, and gear cases provides cooler discharge temperatures and allows for tighter tolerances
- Easy Installation with vertical mounting kit Twin drive shaft offers either direction of rotation and ensures correct alignment of drive shaft upon installation
- Packaged units available for on-site product transfer requirements through dedicated distributor networks

## **HIGH PERFORMANCE ROTARY LOBE BLOWERS**

GD Dry Bulk Truck Blowers are the most versatile truck blowers available. D807 is the first truck blower in the industry to offer 20 psi continuous operation. Fitting a D807/907 on your tractor means it will be ready to do any job necessary. Keep your fleet size in control and make dispatching easy. High pressure capability and wide speed range make these blowers ideal for: